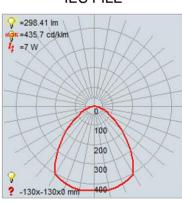

#### **PHOTOMETRICS**

Dimmable: Yes Nominial Lumens 600 Lm CRI: 90 Delivered Lumens: 298 Lm

CCT: 3000K

Recommended Dimmers:

(ELV)LEVITON Decora DSE06-10Z; (ELV)LUTRON Maestro MAELV-600; (TRIAC)LEVITON Decora Sureslide 6674; (TRIAC)LUTRON Skylark CL SCL-153 or SCL-153P;

## **IES FILE**

In addition to Access Lighting's purchase and warranty terms and conditions, by signing below or placing an order, you agree that you are authorized to bind the entity placing any order and acknowledge the following: All of sizes and measurements are approximate and all images are for illustrative purposes only. In the event of an inconsistency, the "Product Measurements" section controls. There also may be slight differences in the colors and designs compared to the displayed and printed images.