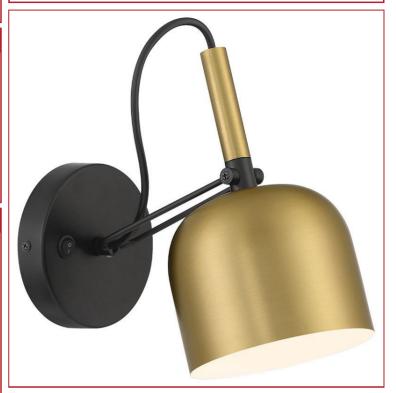

Stock Code: 72018LEDD-AWB

Collection: Ponti

# PRODUCT INFORMATION

Base: 72018 Parent: 72018LEDD Mounting Type: Ceiling UPC: 641594249897

Finish: Antique Brushed Brass with Black

Diffuser: N/A