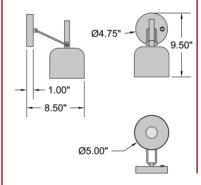

## PRODUCT MEASUREMENTS

**FIXTURE BACKPLATE / CANOPY** 

Length: Length Width: 5" Width:

Diameter Diameter: 4.75"

Height: 9.5" Height:

Extension: 8.5" Overall Height:

## LINE DRAWING