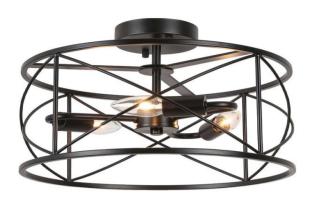

## CLH-153FH-MB - 3LT Incandescent Flushmount, MB

Height No. of Bulbs Width/Length 15 **LED Compatible LED Compatible** Depth 15 **Total Wattage** 180 Weight 4 **Body Material** Metal Finish/Color Matte Black Type of Finish Painted **Bulb 1 Amount** 3 **Rated For** Damp Location **Bulb 1 Base Type** E12 Voltage 120V **Bulb 1 Max Watt.** 60 **Bulb 1 Included Approval** cUL or equivalent No **Bulb 1 Lumens** Warranty 1 Year Limited **Bulb 1 CRI Instal Position** Ceiling