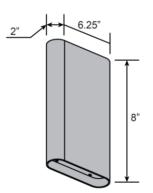

### PRODUCT MEASUREMENTS

**FIXTURE** BACKPLATE / CANOPY

Length: Length Width: 6.25" Width: Diameter Diameter: Height: 8" Height:

Extension: 2" Overall Height:

# LINE DRAWING