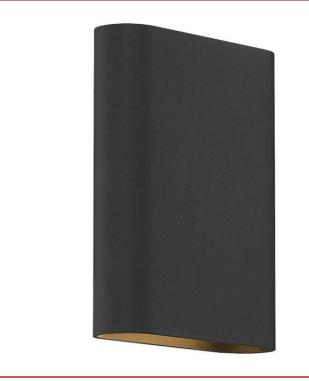

Stock Code: 20408LEDD-BL-120V

Collection: Lux

# PRODUCT INFORMATION

Base: 20408 Mounting Type: Wall

Finish: Black Diffuser: N/A Parent: 20408LEDD UPC: 641594250084