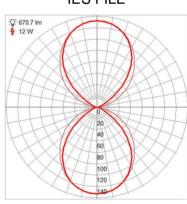

## **PHOTOMETRICS**

Nominial Lumens 1000 Lm Dimmable: Yes CRI: 90 Delivered Lumens: 670 Lm

CCT: 3000K

Recommended Dimmers:

(TRIAC)LUTRON Skylark S-600 or S-600P; (ELV)LUTRON Diva

DVELV-300P; (TRIAC)LEVITON Surslide 6631;

## **IES FILE**

In addition to Access Lighting's purchase and warranty terms and conditions, by signing below or placing an order, you agree that you are authorized to bind the entity placing any order and acknowledge the following: All of sizes and measurements are approximate and all images are for illustrative purposes only. In the event of an inconsistency, the "Product Measurements" section controls. There also may be slight differences in the colors and designs compared to the displayed and printed images.