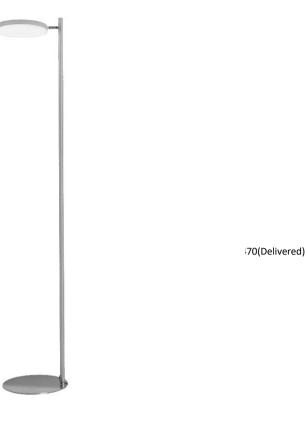

## FIA-6030LEDF-SC - 30W LED Floor Lamp, SC

No. of Bulbs Height 60.5 Width/Length **LED Compatible** Integrated LED 7 Depth 9.5 **Total Wattage** 30 5 Weight **Body Material** Metal **Second Material** Acrylic Finish/Color Satin Chrome Second Finish/Color White Type of Finish Electoplated **Bulb 1 Amount** 1 **Rated For** Damp Location **Bulb 1 Base Type** LED Voltage 120V **Bulb 1 Max Watt.** 30 **Bulb 1 Included** cUL or equivalent Yes **Approval Bulb 1 Lumens** 2100(Initial) 1470(Delivered) Warranty 3 Year Limited **Bulb 1 CRI** 80+ **Instal Position** Floor