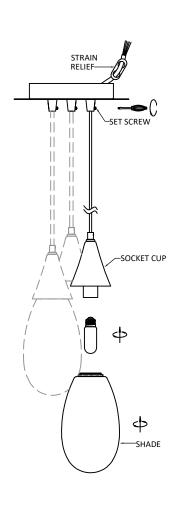

ITEM: 450-1P+103/106

DESIGN COPYRIGHT - 06/07/2023

ALL RIGHTS RESERVED AND MAY

NOT BE DUPLICATED WITHOUT OUR

WRITTEN PERMISSION

103, 106 CANOPY ASSEMBLY,

PASSING THE WIRE THROUGH THE CANOPY SECURED TIGHT WITH SET SCREW, THEN PUT THE PLASTIC STRAIN RELIEF ON THE WIRE END TO HOLD THE WIRE TIGHT IN THE CANOPY. SLIDE OPTIONAL DECORATIVE CHECK RING AND SHADE ONTO THE THREADED SOCKET CUP AND SECURE USING THREADED SOCKET RING

DO NOT OVER TIGHTEN THREADED SOCKET RING TO AVOID BREAKING THE SHADE

PLEASE NOTE THAT THE SINGLE PENDANT MASS SHOULD BE NOT MORE THAN 5LB BULB, CHECK RING, SHADE ARE NOT INCLUDED WITH THE FIXTURE, NEED TO SEPARATE ORDER FROM INNOVATIONS