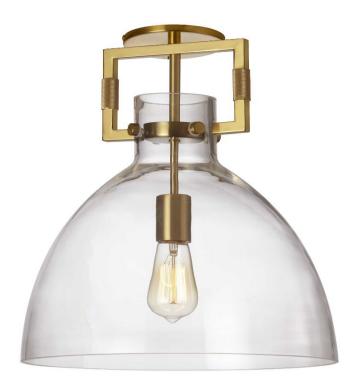

## LBY-151SF-AGB - 1LT Semi Flushmount, AGB w/ CLR Glass

| Height<br>Width/Length<br>Depth<br>Weight                                                | 15.75<br>13.75<br>13.75<br>7 | No. of Bulbs<br>LED Compatible<br>Total Wattage                 | 1<br>LED Compatible<br>100                                              |
|------------------------------------------------------------------------------------------|------------------------------|-----------------------------------------------------------------|-------------------------------------------------------------------------|
| Body Material<br>Finish/Color                                                            | Glass<br>Clear               | Second Material<br>Second Finish/Color<br>Second Type of Finish | Metal<br>Aged Brass<br>Electroplated                                    |
| Bulb 1 Amount Bulb 1 Base Type Bulb 1 Max Watt. Bulb 1 Included Bulb 1 Lumens Bulb 1 CRI | 1<br>E26<br>100<br>No        | Rated For<br>Voltage<br>Approval<br>Warranty<br>Instal Position | Damp Location<br>120V<br>cUL or equivalent<br>1 Year Limited<br>Ceiling |