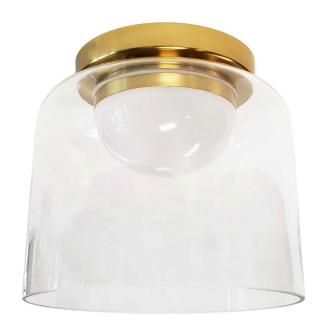

## NAD-810LEDFH-AGB - 10W LED Flushmount, AGB w/ CLR Glass

(Delivered)

Height 7.25 No. of Bulbs Width/Length 8 **LED Compatible** Integrated LED Depth 8 **Total Wattage** 10 2 Weight **Body Material** Glass **Second Material** Metal Finish/Color Second Finish/Color **Aged Brass** Clear **Second Type of Finish** Electroplated **Bulb 1 Amount** 1 **Rated For** Damp Location **Bulb 1 Base Type** LED Voltage 120V **Bulb 1 Max Watt.** 10 **Bulb 1 Included** cUL or equivalent Yes **Approval Bulb 1 Lumens** 700(Initial) 420(Delivered) Warranty 3 Year Limited **Bulb 1 CRI** 90+ **Instal Position** Ceiling