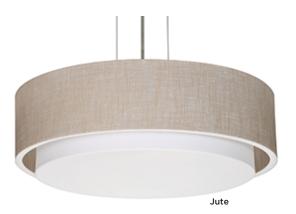

#### **Features**

This modern double layer drum design provides a dramatic look and features Lumafuse™ laminated fabric/acrylic shade in 2 colors. White bottom acrylic diffuser disperses the light. Suspended with a 3 ft. adjustable rigid stem (included) expandable up to 9 ft.

#### Diffuser

Utilizing Lumafuse  $^{\text{TM}}$  laminated fabric to acrylic in Jute or Linen White. Matte white acrylic bottom diffuser.