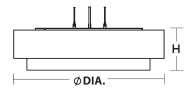

# **Ordering Information:**

| Black/Jute     | Black/Linen White | Qty. | Lamp      | DIA.    | Н      |
|----------------|-------------------|------|-----------|---------|--------|
| SAP1614MBBK-JT | SAP1614MBBK-LW    | 2    | 25W (MAX) | 16"     | 5-5/8" |
| SAP1824MBBK-JT | SAP1824MBBK-LW    | 3    | 25W (MAX) | 18"     | 5-5/8" |
| SAP2332MBBK-JT | SAP2332MBBK-LW    | 3    | 25W (MAX) | 23-1/4" | 5-5/8" |
| SAP3244MBBK-JT | SAP3244MBBK-LW    | 4    | 25W (MAX) | 32"     | 8-1/2" |

| Satin Nickel/Jute | Satin Nickel/<br>Linen White | Qty. | Lamp      | DIA.    | н      |
|-------------------|------------------------------|------|-----------|---------|--------|
| SAP1614MBSN-JT    | SAP1614MBSN-LW               | 2    | 25W (MAX) | 16"     | 5-5/8" |
| SAP1824MBSN-JT    | SAP1824MBSN-LW               | 3    | 25W (MAX) | 18"     | 5-5/8" |
| SAP2332MBSN-JT    | SAP2332MBSN-LW               | 3    | 25W (MAX) | 23-1/4" | 5-5/8" |
| SAP3244MBSN-JT    | SAP3244MBSN-LW               | 4    | 25W (MAX) | 32"     | 8-1/2" |