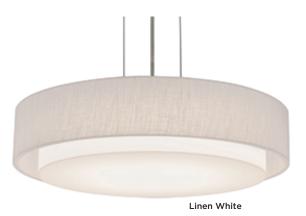

#### **Features**

This modern double layer drum design provides a dramatic look and features Lumafuse™ laminated fabric/acrylic shade in 2 colors. White bottom acrylic diffuser disperses the light. Suspended with a 3 ft. adjustable rigid stem (included) expandable up to 9 ft.

#### Diffuser

Utilizing Lumafuse  $^{\text{TM}}$  laminated fabric to acrylic in Jute or Linen White. Matte white acrylic bottom diffuser.