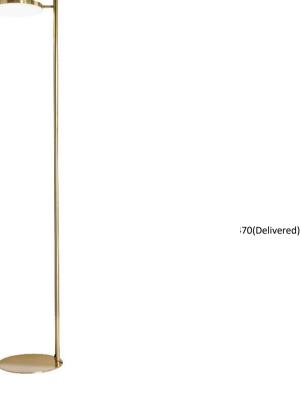

## FIA-6030LEDF-AGB - 30W LED Floor Lamp, AGB

No. of Bulbs Height 60.5 Width/Length **LED Compatible** Integrated LED 7 Depth 9.5 **Total Wattage** 30 5 Weight **Body Material** Metal **Second Material** Acrylic Finish/Color **Aged Brass** Second Finish/Color White Type of Finish Electoplated **Bulb 1 Amount** 1 **Rated For** Damp Location **Bulb 1 Base Type** LED Voltage 120V **Bulb 1 Max Watt.** 30 **Bulb 1 Included** cUL or equivalent Yes **Approval Bulb 1 Lumens** 2100(Initial) 1470(Delivered) Warranty 3 Year Limited **Bulb 1 CRI** 80+ **Instal Position** Floor