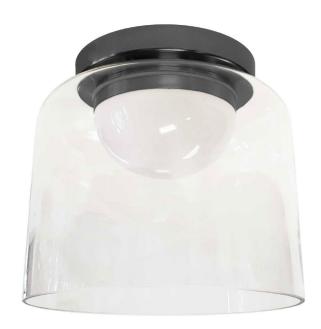

## NAD-810LEDFH-MB - 10W LED Flushmount, MB w/ CLR Glass

(Delivered)

Height 7.25 No. of Bulbs Width/Length 8 **LED Compatible** Integrated LED Depth 8 **Total Wattage** 10 2 Weight **Body Material** Glass **Second Material** Metal Finish/Color Clear Second Finish/Color Matte Black **Second Type of Finish** Painted **Bulb 1 Amount** 1 **Rated For** Damp Location **Bulb 1 Base Type** LED Voltage 120V **Bulb 1 Max Watt.** 10 **Bulb 1 Included** cUL or equivalent Yes **Approval Bulb 1 Lumens** 700(Initial) 420(Delivered) Warranty 3 Year Limited **Bulb 1 CRI** 90+ **Instal Position** Ceiling