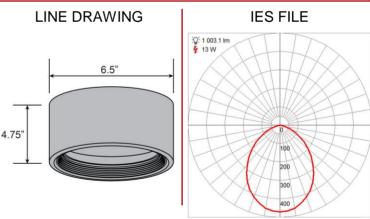

## FIXTURE

Length: Width. Diameter 6.5" Height: 4.75" Extension: **Overall Height:**  **BACKPLATE / CANOPY** Length Width: Diameter: Height:

### PHOTOMETRICS

Nominial Lumens 1590 Lm Dimmable: Yes CRI: 90 Delivered Lumens: 1003 Lm CCT: 3000K **Recommended Dimmers:** (ELV)LUTRON Skylark SELV-300P; (ELV)LUTRON Diva DVELV-300P; (ELV)LEVITON Illumatech IPE04