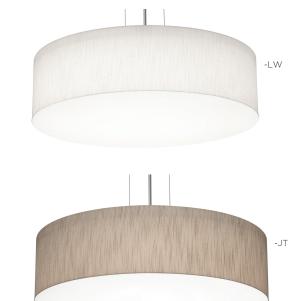

# Anton Medium Base Pendant ANP Series

### Features

This modern double layer drum design provides a dramatic look and features Lumafuse <sup>™</sup> laminated fabric/acrylic shade in 2 colors. White bottom acrylic diffuser disperses the light. Suspended with a 3 ft. adjustable rigid stem expandable up to 9 ft. Additional stems sold separately.

#### Diffuser

Utilizing Lumafuse <sup>™</sup> laminated fabric to acrylic in Jute or Linen White. Matte white acrylic bottom diffuser.