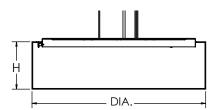

# **Ordering Information:**

| Black/Jute     | Black/Linen White | Qty. | Lamp      | DIA. | н      |
|----------------|-------------------|------|-----------|------|--------|
| ANP1214MBBK-JT | ANP1214MBBK-LW    | 2    | 25W (MAX) | 12"  | 4-3/4" |
| ANP1524MBBK-JT | ANP1524MBBK-LW    | 3    | 25W (MAX) | 15"  | 5-1/2" |
| ANP1932MBBK-JT | ANP1932MBBK-LW    | 3    | 25W (MAX) | 19"  | 5-1/2" |
| ANP2432MBBK-JT | ANP2432MBBK-LW    | 3    | 25W (MAX) | 24"  | 7-1/2" |
| ANP3044MBBK-JT | ANP3044MBBK-LW    | 4    | 25W (MAX) | 30"  | 9-1/2" |
|                |                   |      |           |      |        |
|                | Satin Nickel/     |      |           |      |        |

| Satin Nickel/Jute | Linen White    | Qty. | Lamp      | DIA. | н      |
|-------------------|----------------|------|-----------|------|--------|
| ANP1214MBSN-JT    | ANP1214MBSN-LW | 2    | 25W (MAX) | 12"  | 4-3/4" |
| ANP1524MBSN-JT    | ANP1524MBSN-LW | 3    | 25W (MAX) | 15"  | 5-1/2" |
| ANP1932MBSN-JT    | ANP1932MBSN-LW | 3    | 25W (MAX) | 19"  | 5-1/2" |
| ANP2432MBSN-JT    | ANP2432MBSN-LW | 3    | 25W (MAX) | 24"  | 7-1/2" |
| ANP3044MBSN-JT    | ANP3044MBSN-LW | 4    | 25W (MAX) | 30"  | 9-1/2" |