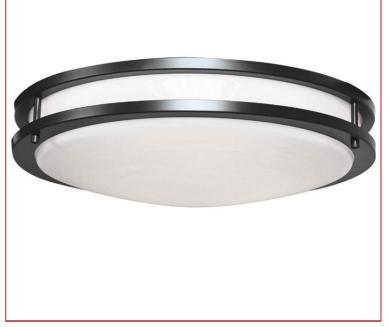

# Stock Code: 20507LEDD-MBL/ACR

Collection: Solero III

## PRODUCT INFORMATION

Base: 20507 Mounting Type: Ceiling Finish: Matte Black

Diffuser: Acrylic Lens

Parent: 20507LEDD UPC: 641594249576

#### **SPECIFICATIONS**

Frame Material: **Metal** Diffuser Material: **Acrylic** 

Lamping Type: SSL (Dedicated LED) Jbox: Standard Lamping Base: SSL Lamp Wattage: 20 W Lamp Quantity: 1 Total Wattage: 20 W Voltage: 120v Lamps Included: Yes