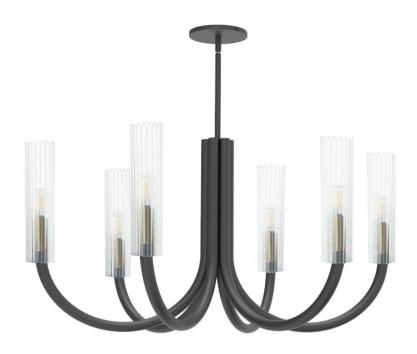

## WAN-306C-MB-AGB-FR - 6LT Incandescent Chandelier, MB & AGB w/ FR Glass

No. of Bulbs Height 21.75 Width/Length 30.5 **LED Compatible LED Compatible** Depth 30.5 **Total Wattage** 360 Weight 8 **Body Material** Metal **Second Material** Glass Finish/Color Matte Black Second Finish/Color Frosted Type of Finish **Painted Bulb 1 Amount** 6 **Rated For Damp Location Bulb 1 Base Type** E12 Voltage 120V **Bulb 1 Max Watt.** 60 **Bulb 1 Included** cUL or equivalent No **Approval Bulb 1 Lumens** Warranty 1 Year Limited **Bulb 1 CRI Instal Position** Ceiling